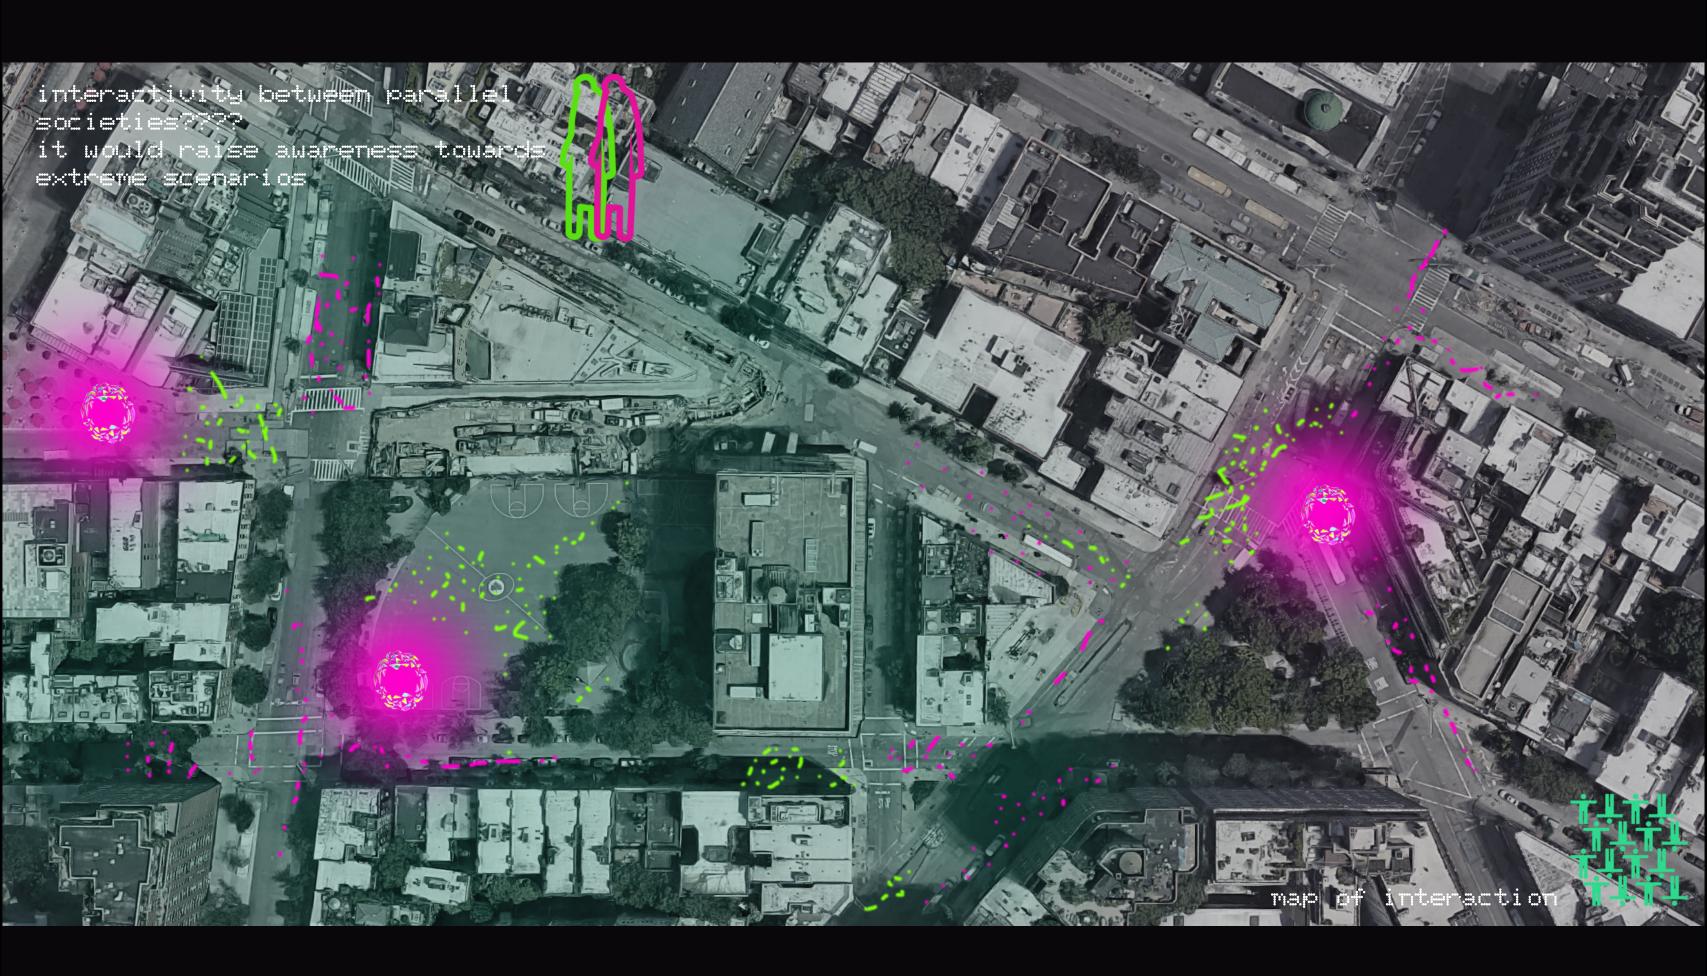

### INTERACTIONS:

2 level of interactions
\_between no-one society
\_between normal people and no-one society
\_normal people don't necessarily know they are
the other society, unless they discover them...

## QUESTIONS:

How it affects the society we live in?
Will the no-ones become wiser after experimenting the extremes?
How does it affect our friends/families...?
Will it help construct better societies?
Since you are fully tracked, will we understand better the social behaviour?