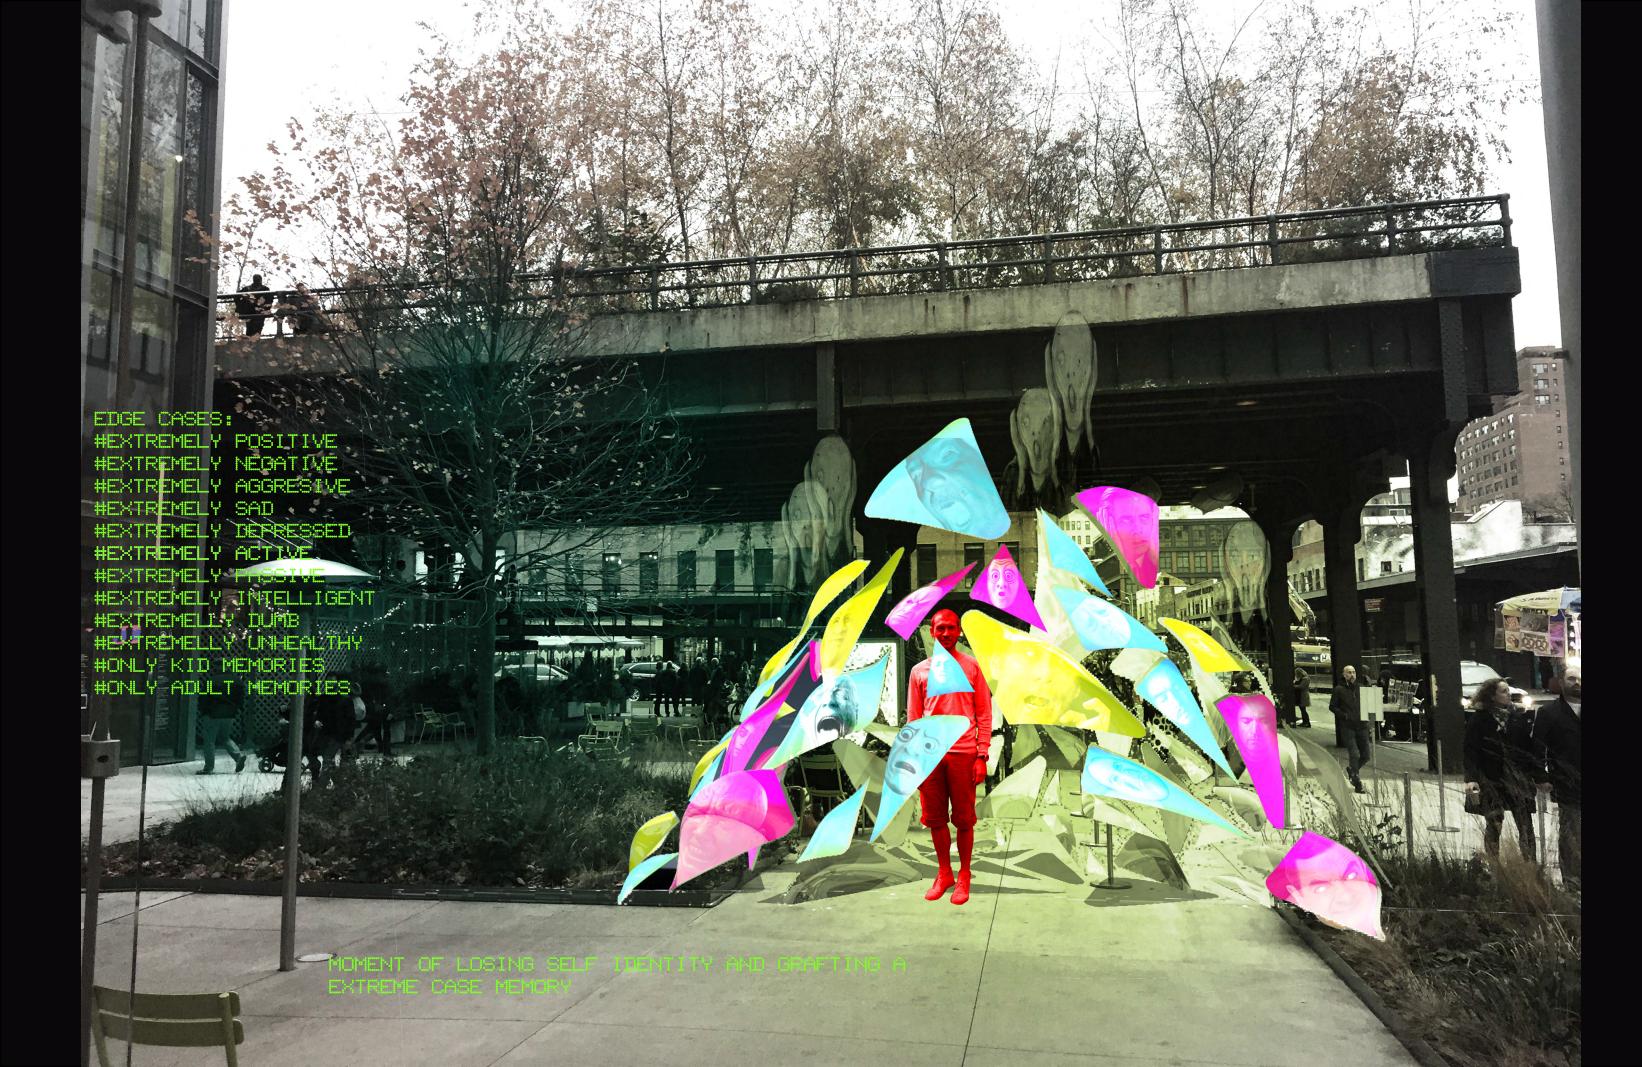

# How dramatic would it be to lose your self-identity and not recognise familiar faces? # How dramatic is for the rest of your community? # Reactions?

#### **EDGE CASES:**

#EXTREMELY POSITIVE
#EXTREMELY NEGATIVE
#EXTREMELY AGGRESIVE
#EXTREMELY SAD
#EXTREMELY DEPRESSED
#EXTREMELY ACTIVE
#EXTREMELY PASSIVE
#EXTREMELY INTELLIGENT
#EXTREMELLY DUMB
#EXTREMELLY DUMB
#EXTREMELLY UNHEALTHY
#ONLY KID MEMORIES
#ONLY ADULT MEMORIES

# PROSTHETIC ////////

SIGNAL DIRECTLY TO YOUR BRAIN

INFO SCREEN ON THE BACK, SO YOU CANNOT SEE IT

FILLING THE RECTANGLES AS YOU GO

LEFT SIDE == OLD MEMORIES

RIGHT SIDE == NEW INTERACTIONS

BATTERY SIGN == TIME LEFT