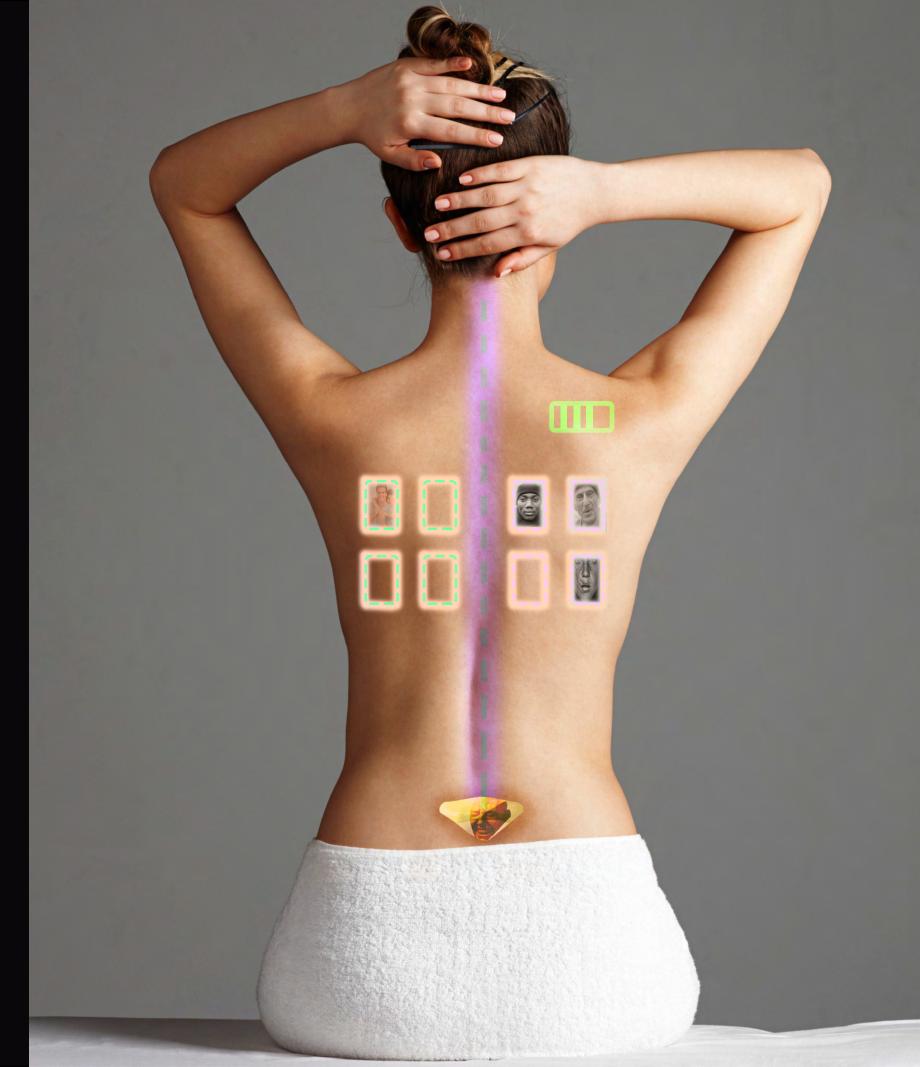

#### **PLATFORM:**

Prosthetic (individual) - GraftStore(social)

# PROSTHETIC ////////

SIGNAL DIRECTLY TO YOUR BRAIN

INFO SCREEN ON THE BACK, SO YOU CANNOT SEE IT

FILLING THE RECTANGLES AS YOU GO

LEFT SIDE == OLD MEMORIES

RIGHT SIDE == NEW INTERACTIONS

BATTERY SIGN == TIME LEFT